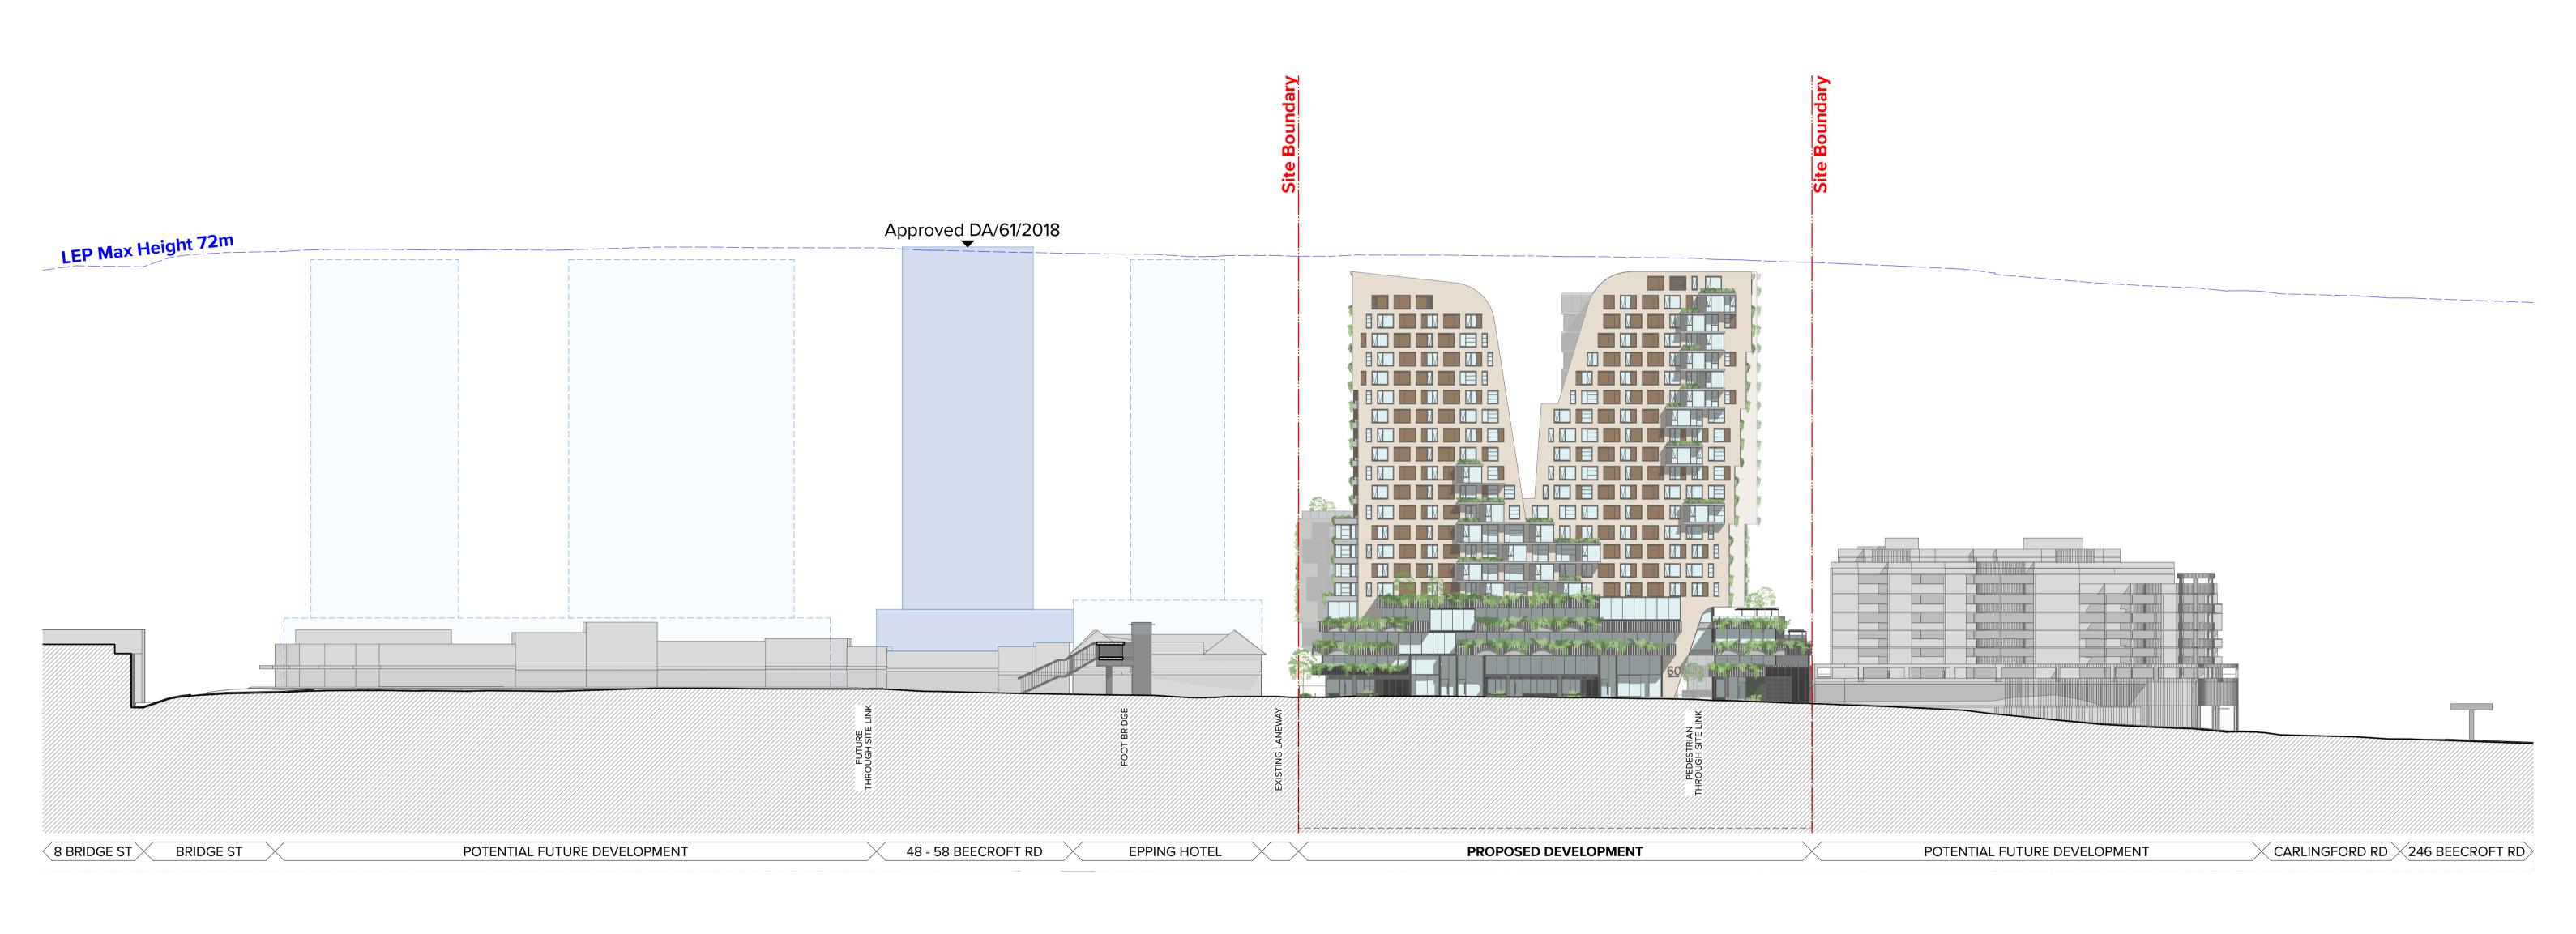

LYON GROUP AUSTRALIA Suite 1002, 153 Walker Street North Sydney NSW 2060

LYON GROUP

AUSTRALIA

Rev Date Approved by Revision Notes
DA01 09.09.21 AC Council Issue

Epping Central
59-77 Beecroft Road & 72 Rawson Street Epping NSW 2121 Australia

Streetscape Elevations
Streetscape Elevation - Beecroft Road

1:500 @A1, 50%@A3